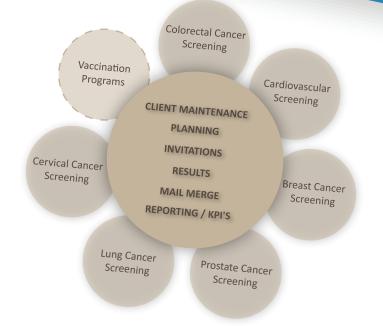

## **Application modules**

| • | Client      | To view/maintain client details like address and screening history.                                                                                                                                         |
|---|-------------|-------------------------------------------------------------------------------------------------------------------------------------------------------------------------------------------------------------|
| • | Planning    | Sophisticated algorithm for automatic but flexible planning of invitations for all participantsor specific groups.                                                                                          |
| • | Invitations | Invitation details (open, or with date/time) and Appointment Management.                                                                                                                                    |
| • | Results     | Overview of study details from laboratories.<br>Generating (dedicated) result letters to the client<br>and/or general practitioner for both positive and<br>negative results in a client sensitive process. |
| • | Mail merge  | Flexible concept that allows users to createa variety of template letters and perform mail merge.                                                                                                           |
| • | Reporting   | Many predefined (parameterized) reports are available to support workflow and management.                                                                                                                   |