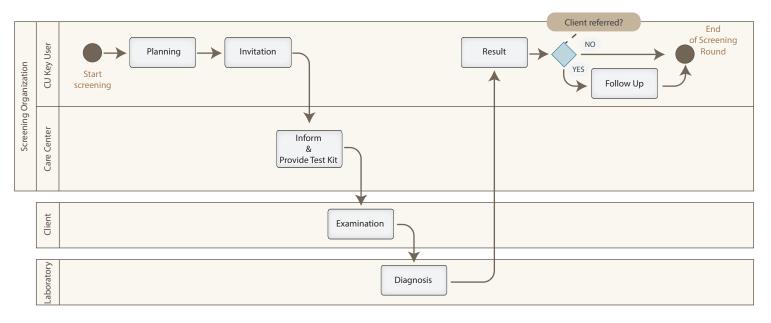

#### PROCESS: PLANNING - INVITATION - EXAMINATION - DIAGNOSIS - RESULT - FOLLOW UP

COLORECTAL CANCER SCREENING