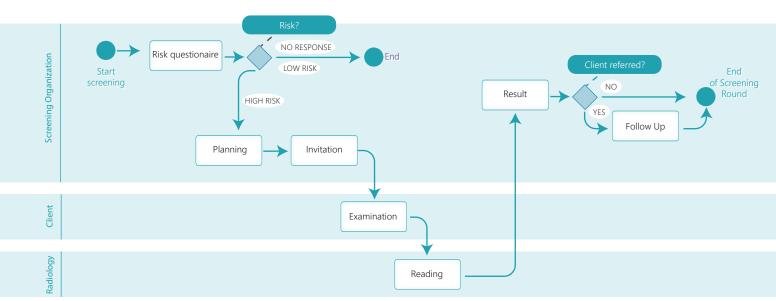

In many countries screening programs start with breast cancer screening, followed by colorectal and cervical cancer screening.

RADventure's experience for breast cancer screening was translated in a proven product, called BCS. As countries move along to lung cancer screening, RADventure translated it's experience with BCS and numerous other screenings and pilots for cervix cancer, colorectal cancer and cardiovascular disease into the design of a new product, LCS: Lung Cancer Screening.

Many of the functionalities in conducting the logistics of a screening program may be similar to breast cancer screening, but the clinical sub processes are very specific. The procedures will depend on the nature of the tests being used and are focused on interfacing with radiology more than equipment.





LUNG CANCER SCREENING

GLOBAL WORKFLOW LCS



# **Application modules**

Results

Mail merge

Reporting

To view/maintain client details like address and screening history.

Sophisticated algorithm for automatic but flexible planning of invitations for all participants or specific groups.

Invitations
Invitation details (open, or with date/time) and Appointment Management.

Overview of study details from laboratories.

Generating (dedicated) result letters to the client and/or general practitioner for both positive and negative results in a client sensitive process.

Flexible concept that allows users to create a variety of template letters and perform mail merge.

Many predefined (parameterized) reports are available to support workflow and management.

#### **LCS Services**

**Data con