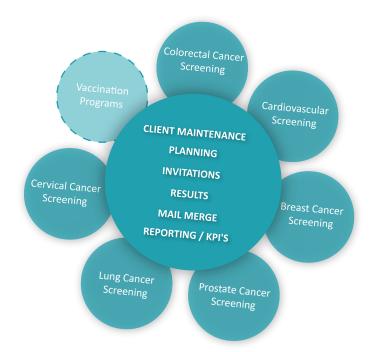

# **Application modules**

Results

Mail merge

Reporting

To view/maintain client details like address and screening history.

Sophisticated algorithm for automatic but flexible planning of invitations for all participants or specific groups.

Invitations
Invitation details (open, or with date/time) and Appointment Management.

Overview of study details from laboratories.

Generating (dedicated) result letters to the client and/or general practitioner for both positive and negative results in a client sensitive process.

Flexible concept that allows users to create a variety of template letters and perform mail merge.

Many predefined (parameterized) reports are available to support workflow and management.